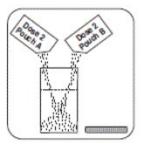

## THE DAY OF YOUR PROCEDURE

The morning of your procedure, at \_\_\_\_\_ AM, take Dose 2:

- Use the mixing container to mix the contents of Dose 2 pouch (fruit punch flavor) with at least 16 ounces of water by shaking or using a spoon until completely dissolved. This may take 2-3 mins. Take your time drinking. Slowly finish the dose within 30 minutes.
- Refill the container with at least 16 ounces of clear liquid. Slowly finish all of it within 30 minutes.