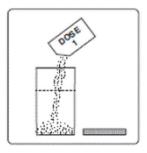

## THE DAY BEFORE YOUR PROCEDURE

The **evening before** your procedure, at **5 PM**, take Dose 1:

- Use the mixing container to mix the contents of Dose 1 pouch (mango flavor) with at least 16 ounces of water by shaking or using a spoon until completely dissolved. This may take 2-3 mins. Take your time drinking. Slowly finish the dose within 30 minutes.
- Refill the container with at least 16 ounces of clear liquid. Slowly finish all of it within 30 minutes.